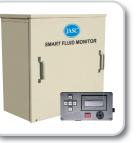

Remotely assess the health of your flame detector and check valve cooling water circuits. Provides leak detection, temperature monitoring and water shutoff.

**Smart Fluid Monitor** 