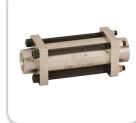

Water Cooled 3-Way Purge Valve

Water Cooled Liquid Fuel Check Valve

## **F-Class Water Injection**

Rated for 600°F service and can survive 900°F excursions. Refurbishment of this component is recommended at intervals of approximately 24,000 hours.

Water Injection Check Valve