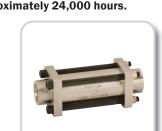

#### **Enhanced Performance Hardware**

Second generation designs offer significantly improved fuel system performance due to the reduction of diesel carbonization on valve internal components. Refurbishment of these components is recommended at intervals of approximately 24.000 hours.

## **F-Class Water Injection**

Rated for 600°F service and can survive 900°F excursions. Refurbishment of this component is recommended at intervals of approximately 24,000 hours.

Water Injection Check Valve