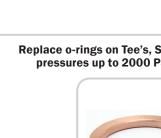

### Sealing

Replace o-rings on Tee's, SAE fittings and flanges with JASC metal seals. Rated for temperatures in excess of 700°F and pressures up to 2000 PSI. The unique ability to connect and disassemble multiple times provides years of service.