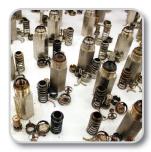

#### **Standard Hardware**

First generation valves which require refurbishment on an as-needed basis.

3-Way Purge Valve

**Liquid Fuel Check Valve** 

#### **Enhanced Performance Hardware**

Second generation designs offer significantly improved fuel system performance due to the reduction of diesel carbonization on valve internal components. Refurbishment of these components is recommended at intervals of approximately 24.000 hours.

#### **Refurbishment Services**

JASC provides refurbishment services for many of its power generation products.

The valves are completely reconditioned to like-new, offering considerable savings over the cost of a new valve.