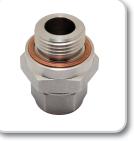

### Sealing

Replace o-rings on Tee's, SAE fittings and flanges with JASC metal seals. Rated for temperatures in excess of 700°F and pressures up to 2000 PSI. The unique ability to connect and disassemble multiple times provides years of service.

Swivel Tee

**SAE Fittings** 