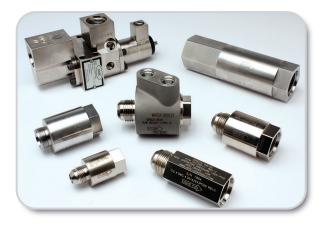

#### **Standard Hardware**

First generation valves which require refurbishment on an as-needed basis.

3-Way Purge Valve

**Liquid Fuel Check Valve** 

#### **Enhanced Performance Hardware**

Second generation designs offer significantly improved fuel system performance due to the reduction of diesel carbonization on valve internal components. Refurbishment of these components is recommended at intervals of approximately 24.000 hours.

#### **Protection & Monitoring**

**Copper Crush Gaskets** 