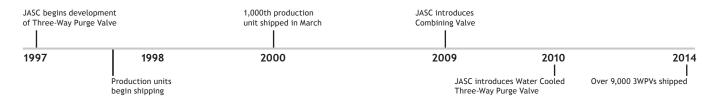

## **HISTORY & BACKGROUND**

The JASC 3-Way Purge Valve was originally designed for a large industrial gas turbine manufacturer.

## **JASC 3WPV DERIVATIVES**

Water Cooled 3-Way Purge Valve

The JASC Water Cooled 3-Way Purge Valve incorporates a water cooled jacket and flange to help prevent liquid fuel coking.

**Combining Valve** 

The JASC Combining Valve includes purge air, fuel distribution and fuel delivery functions in a single, water cooled package.