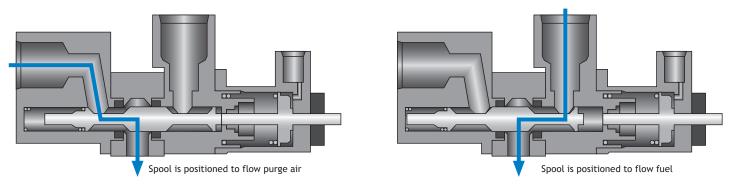

## **JASC 3-WAY PURGE VALVE INNOVATION**

JASC's 3-Way Purge Valve utilizes a spool configuration to flow air and fuel in a single package, an industry first.

The large flow passage results in low pressure drops for high efficiency and the ability to pass large particulate contamination. A special seal polymer was developed for the harsh operating environment.